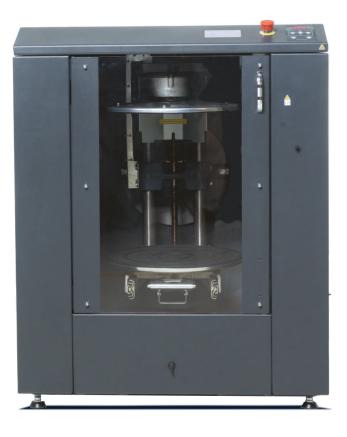

## **GX300 Automatic Mixer**

GX300 combines smart-tech intelligence with user-friendly simplicity to give you a highly efficient automatic mixer. Built with cutting-edge technology, the GX300 is packed with pre-set mixing time and computer connectivity with paint dispensers. It offers multi-can mode, automatic clamp pressure, covered gears and spindles, and more.

| 6 |
|---|
|   |

Intelligent Mixing Automatically determines optimum mixing speed

**Faster Homogenization** Continuous speed regulation reduces mixing time by 50%

**Fastest Clamp Speed** Clamping in half the normal time

**Faster Diagnostics** Remotely accessible and future-ready

Accelerate your business with future-proof innovation. Choose GX300.

OO Dynamic Balance

Stability at high speeds up to 230 RPM

Easy-to-Operate Interface